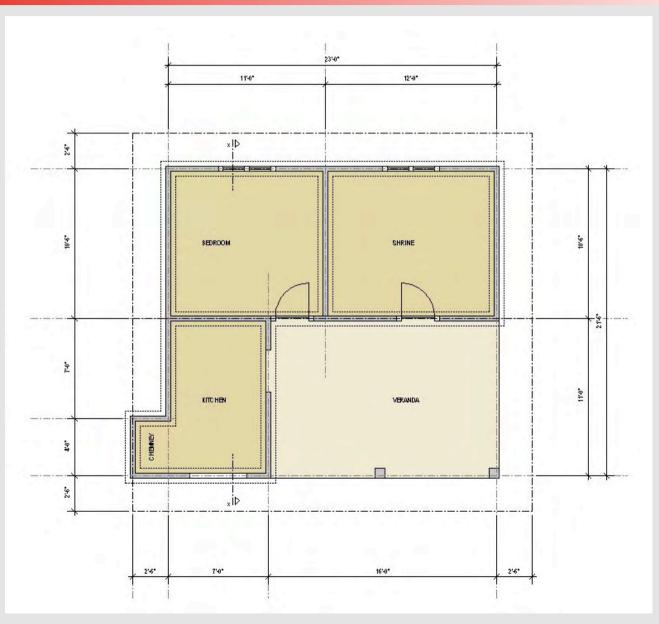

#### Construction Course 2011 – Maravanpulo Experience

## Owner Driven





# **Community Driven**







#### Construction Course 2011 – Maravanpulo Experience

**Owner Driven** 













Construction Course 2011 – Maravanpulo Experience

## House Design in CFH- Maravanpulo Program



#### Construction Course 2011 – Maravanpulo Experience

What do we want them to build ???



What do the authorities want us/them to build ???

What do the beneficiaries want to build ???























#### Construction Course 2011 – Maravanpulo Experience



| -    | -      | OF DOORS & WINDOWS     |
|------|--------|------------------------|
| TYPE | SIZE   | DESCRIPTION            |
| 0    | 36'87' | TIMBER PANELLED DOOR   |
| 121  | 3'X 7' | -100-                  |
| 102  | 26'X7" | -180-                  |
| w    | 2486   | GLAZED WINDOW          |
| WI:  | 9304   | TIMBER PANELLED WINDOW |
| Ŷ    | ZXZ    | GLAZED FANLIGHT        |
| A    | 7'83   | ARCH                   |

GROUND PLAN

## Construction Course 2011 – Maravanpulo Experience

## Nandri!





Federal Department of Foreign Affairs FDFA