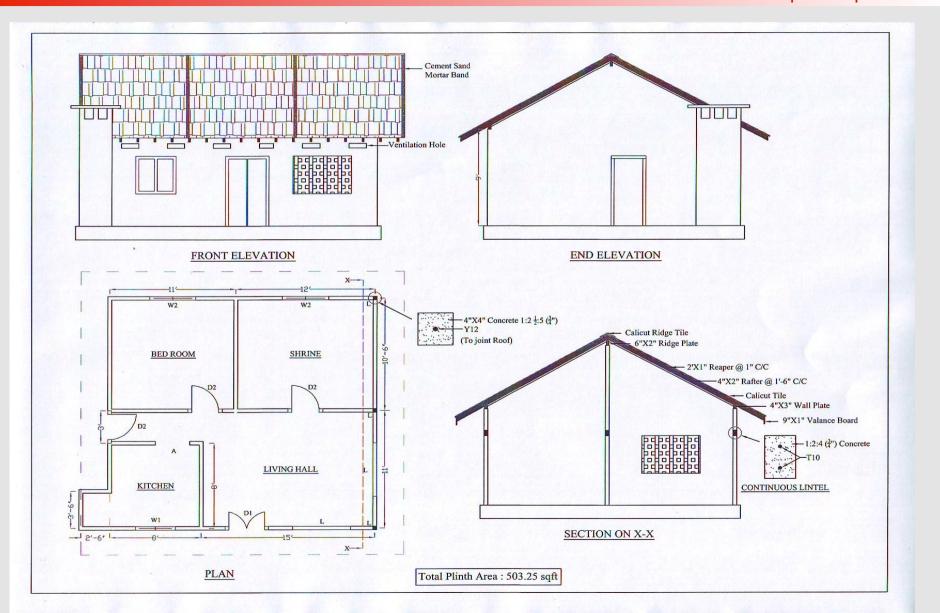

#### Construction Course 2011 – Maravanpulo Experience

| -    | -      | OF DOORS & WINDOWS     |
|------|--------|------------------------|
| TYPE | SIZE   | DESCRIPTION            |
| 0    | 36'87' | TIMBER PANELLED DOOR   |
| 121  | 3'X 7' | -100-                  |
| 102  | 26'X7" | -180-                  |
| w    | 2486   | GLAZED WINDOW          |
| WI:  | 9304   | TIMBER PANELLED WINDOW |
| Ŷ    | ZXZ    | GLAZED FANLIGHT        |
| A    | 7'83   | ARCH                   |

GROUND PLAN