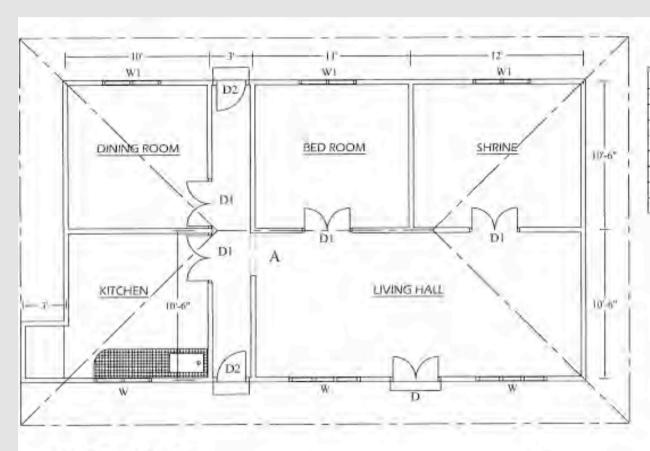

#### Construction Course 2011 – Maravanpulo Experience

## Owner Driven





# **Community Driven**







#### Construction Course 2011 – Maravanpulo Experience

**Owner Driven** 













Construction Course 2011 – Maravanpulo Experience

## House Design in CFH- Maravanpulo Program



#### Construction Course 2011 – Maravanpulo Experience

What do we want them to build ???



What do the authorities want us/them to build ???

What do the beneficiaries want to build ???























#### Construction Course 2011 – Maravanpulo Experience



| -    | -      | OF DOORS & WINDOWS     |
|------|--------|------------------------|
| TYPE | SIZE   | DESCRIPTION            |
| 0    | 36'87' | TIMBER PANELLED DOOR   |
| 121  | 3'X 7' | -100-                  |
| 102  | 26'X7" | -180-                  |
| w    | 2486   | GLAZED WINDOW          |
| WI:  | 9304   | TIMBER PANELLED WINDOW |
| Ŷ    | ZXZ    | GLAZED FANLIGHT        |
| A    | 7'83   | ARCH                   |

GROUND PLAN

## Construction Course 2011 – Maravanpulo Experience

## Nandri!





Federal Department of Foreign Affairs FDFA