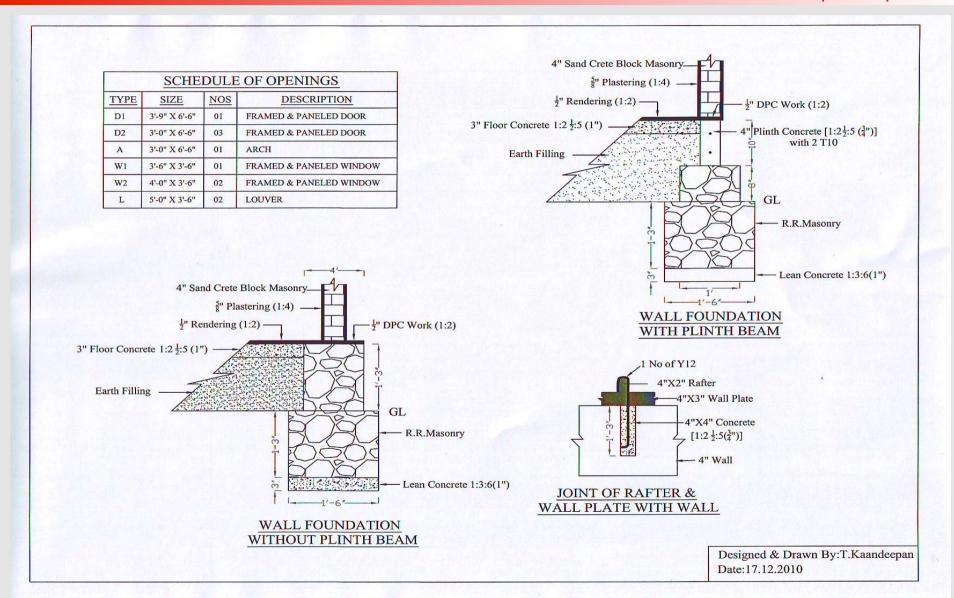

#### Construction Course 2011 – Maravanpulo Experience

| -    | -      | OF DOORS & WINDOWS     |
|------|--------|------------------------|
| TYPE | SIZE   | DESCRIPTION            |
| 0    | 36'87' | TIMBER PANELLED DOOR   |
| 121  | 3'X 7' | -100-                  |
| 102  | 26'X7" | -180-                  |
| w    | 2486   | GLAZED WINDOW          |
| WI:  | 9304   | TIMBER PANELLED WINDOW |
| Ŷ    | ZXZ    | GLAZED FANLIGHT        |
| A    | 7'83   | ARCH                   |