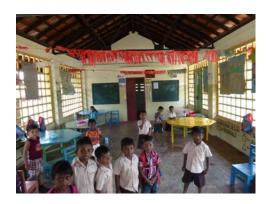

## **Humanitarian Aid construction group**

Projects library of the specialized group for construction

**PRESCHOOL** 

| Project Postconflict Preschool Reconstruction, Sri Lanka |                                                                            |                                                         |                                                                                                                   |
|----------------------------------------------------------|----------------------------------------------------------------------------|---------------------------------------------------------|-------------------------------------------------------------------------------------------------------------------|
| Jaffna and Kilinochi District                            |                                                                            |                                                         |                                                                                                                   |
| July 2014                                                |                                                                            |                                                         |                                                                                                                   |
| Project name                                             | Arasarkerny<br>Preschool                                                   | GPS data                                                | 9°37'39.73" N / 80°19'37.16" E                                                                                    |
| District , Division, Village                             | Killinochchi, Palai,<br>Arasarkerny                                        | Beneficiaries                                           | Affected people in response to the conflict (IDP's, Refugees, Returnees)                                          |
| Project type                                             | Reconstruction and extension of destroyed preschool on existing foundation | Climate                                                 | Tropical monsoon with seasonal rainfall                                                                           |
| Typology                                                 | Preschool with 1 lockable room                                             | Aim of intervention                                     | Ensure wellbeing of children between age 3-5 whilst parents are at work and enable parents to attend other duties |
| Start / End of project                                   | March – May 2012                                                           | Approach                                                | Private contractor                                                                                                |
| Reference Data                                           |                                                                            |                                                         |                                                                                                                   |
| Ground floor SDC                                         | <mark>55 m2</mark>                                                         | Sanitary facilities                                     | Twin toilet with septic tank                                                                                      |
| Volume SDC                                               | 208 m3                                                                     | Well safety coverage                                    | Yes                                                                                                               |
| Average distance to homes                                | 1-2 km                                                                     | Drainage downpipe                                       | Front- and Backside                                                                                               |
| Water handling                                           | Well                                                                       | Fencing                                                 | Livefencing by parents                                                                                            |
| Access to drinking water                                 | Well                                                                       | Tree plantation                                         | Yes                                                                                                               |
| Total cost (CHF/ LKR, Ex. rate: 1CHF=135LKR)             | 7'632 / 1'030'379                                                          | Playground                                              | Yes                                                                                                               |
| Partner Organization (Donor)                             | -                                                                          | Available Furniture                                     | Yes                                                                                                               |
| Government Partners                                      | Early Childhood Care and Development, SL                                   | Electrification                                         | Internal wiring                                                                                                   |
| Software Data                                            |                                                                            |                                                         |                                                                                                                   |
| No. of trained teachers                                  | 2                                                                          | Partner Organization for software implementation        | TdH                                                                                                               |
| No. of children attending                                | 24, Male: 12 Female: 12                                                    | Organization/ Institution maintaining Multipurpose hall | Parents Society                                                                                                   |
| No. of children (3-5 years) in the village               | 24                                                                         | Total of the population benefitting (village or hamlet) | 46 Families                                                                                                       |

## Pictures:

|2014\_Factsheet Preschool 1|1