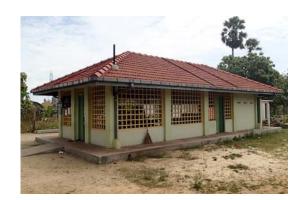

## **Humanitarian Aid construction group**

Projects library of the specialized group for construction

**PRESCHOOL** 

| Project Postconflict Preschool Reconstruction, Sri Lanka |                                                                            |                                                         |                                                                                                                   |
|----------------------------------------------------------|----------------------------------------------------------------------------|---------------------------------------------------------|-------------------------------------------------------------------------------------------------------------------|
| Jaffna and Kilinochi District                            |                                                                            |                                                         |                                                                                                                   |
| July 2014                                                |                                                                            |                                                         |                                                                                                                   |
| Project name                                             | Arasarkerny<br>Preschool                                                   | GPS data                                                | 9°37'39.73" N / 80°19'37.16" E                                                                                    |
| District , Division, Village                             | Killinochchi, Palai,<br>Arasarkerny                                        | Beneficiaries                                           | Affected people in response to the conflict (IDP's, Refugees, Returnees)                                          |
| Project type                                             | Reconstruction and extension of destroyed preschool on existing foundation | Climate                                                 | Tropical monsoon with seasonal rainfall                                                                           |
| Typology                                                 | Preschool with 1 lockable room                                             | Aim of intervention                                     | Ensure wellbeing of children between age 3-5 whilst parents are at work and enable parents to attend other duties |
| Start / End of project                                   | March – May 2012                                                           | Approach                                                | Private contractor                                                                                                |
| Reference Data                                           |                                                                            |                                                         |                                                                                                                   |
| Ground floor SDC                                         | <mark>55 m2</mark>                                                         | Sanitary facilities                                     | Twin toilet with septic tank                                                                                      |
| Volume SDC                                               | 208 m3                                                                     | Well safety coverage                                    | Yes                                                                                                               |
| Average distance to homes                                | 1-2 km                                                                     | Drainage downpipe                                       | Front- and Backside                                                                                               |
| Water handling                                           | Well                                                                       | Fencing                                                 | Livefencing by parents                                                                                            |
| Access to drinking water                                 | Well                                                                       | Tree plantation                                         | Yes                                                                                                               |
| Total cost (CHF/ LKR, Ex. rate: 1CHF=135LKR)             | 7'632 / 1'030'379                                                          | Playground                                              | Yes                                                                                                               |
| Partner Organization (Donor)                             | -                                                                          | Available Furniture                                     | Yes                                                                                                               |
| Government Partners                                      | Early Childhood Care and Development, SL                                   | Electrification                                         | Internal wiring                                                                                                   |
| Software Data                                            |                                                                            |                                                         |                                                                                                                   |
| No. of trained teachers                                  | 2                                                                          | Partner Organization for software implementation        | TdH                                                                                                               |
| No. of children attending                                | 24, Male: 12 Female: 12                                                    | Organization/ Institution maintaining Multipurpose hall | Parents Society                                                                                                   |
| No. of children (3-5 years) in the village               | 24                                                                         | Total of the population benefitting (village or hamlet) | 46 Families                                                                                                       |

## Pictures:

|2014\_Factsheet Preschool 1|1