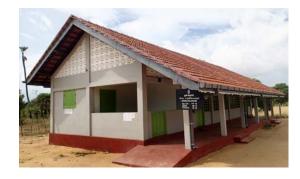

## **Humanitarian Aid construction group**

Projects library of the specialized group for construction

**PRESCHOOL** 

| Project Postconflict Preschool Reconstruction, Sri Lanka |                                           |                                                         |                                                                                                                            |
|----------------------------------------------------------|-------------------------------------------|---------------------------------------------------------|----------------------------------------------------------------------------------------------------------------------------|
| Jaffna and Kilinochi District                            |                                           |                                                         |                                                                                                                            |
| July 2014                                                |                                           |                                                         |                                                                                                                            |
| Project name                                             | Itavil Preschool                          | GPS data                                                | 9°37'47.72" N / 80°18'31.13" E                                                                                             |
| District , Division, Village                             | Killinochchi, Palai, Itavil               | Beneficiaries                                           | Affected people in response to the conflict (IDP's, Refugees, Returnees)                                                   |
| Project type                                             | New Preschoolstructure                    | Climate                                                 | Tropical monsoon with seasonal rainfall                                                                                    |
| Typology                                                 | Preschool with 1 midwife room and veranda | Aim of intervention                                     | Ensure wellbeing of children<br>between age 3-5 whilst parents<br>are at work and enable parents<br>to attend other duties |
| Start / End of project                                   | August – November 2012                    | Approach                                                | Private contractor                                                                                                         |
| Reference Data                                           |                                           |                                                         |                                                                                                                            |
| Ground floor SDC                                         | 120 m2                                    | Sanitary facilities                                     | Twin toilet with septic tank                                                                                               |
| Volume SDC                                               | 425 m3                                    | Well safety coverage                                    | Yes                                                                                                                        |
| Average distance to homes                                | 1-2 km                                    | Drainage downpipe                                       | Front- and Backside                                                                                                        |
| Water handling                                           | Well                                      | Fencing                                                 | Livefencing by parents                                                                                                     |
| Access to drinking water                                 | Well                                      | Tree plantation                                         | Yes                                                                                                                        |
| Total cost (CHF/ LKR, Ex. rate: 1CHF=135LKR)             | 22'885 / 3'089'438                        | Playground                                              | Yes                                                                                                                        |
| Partner Organization (Donor)                             | -                                         | Available Furniture                                     | Yes                                                                                                                        |
| Government Partners                                      | Early Childhood Care and Development, SL  | Electrification                                         | Internal wiring                                                                                                            |
| Software Data                                            |                                           |                                                         |                                                                                                                            |
| No. of trained teachers                                  | 2                                         | Partner Organization for software implementation        | TdH                                                                                                                        |
| No. of children attending                                | 20, Male: 11 Female: 9                    | Organization/ Institution maintaining Multipurpose hall | Parents Society                                                                                                            |
| No. of children (3-5 years) in the village               | 20                                        | Total of the population benefitting (village or hamlet) | 38 Families                                                                                                                |

## Pictures:

|2014\_Factsheet Preschool 1|1