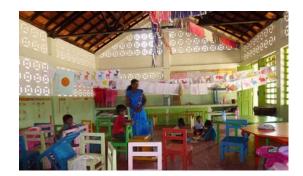

## **Humanitarian Aid construction group**

Projects library of the specialized group for construction

**PRESCHOOL** 

| Project Postconflict Preschool Reconstruction, Sri Lanka |                                           |                                                         |                                                                                                                            |
|----------------------------------------------------------|-------------------------------------------|---------------------------------------------------------|----------------------------------------------------------------------------------------------------------------------------|
| Jaffna and Kilinochi District                            |                                           |                                                         |                                                                                                                            |
| July 2014                                                |                                           |                                                         |                                                                                                                            |
| Project name                                             | Itavil Preschool                          | GPS data                                                | 9°37'47.72" N / 80°18'31.13" E                                                                                             |
| District , Division, Village                             | Killinochchi, Palai, Itavil               | Beneficiaries                                           | Affected people in response to the conflict (IDP's, Refugees, Returnees)                                                   |
| Project type                                             | New Preschoolstructure                    | Climate                                                 | Tropical monsoon with seasonal rainfall                                                                                    |
| Typology                                                 | Preschool with 1 midwife room and veranda | Aim of intervention                                     | Ensure wellbeing of children<br>between age 3-5 whilst parents<br>are at work and enable parents<br>to attend other duties |
| Start / End of project                                   | August – November 2012                    | Approach                                                | Private contractor                                                                                                         |
| Reference Data                                           |                                           |                                                         |                                                                                                                            |
| Ground floor SDC                                         | 120 m2                                    | Sanitary facilities                                     | Twin toilet with septic tank                                                                                               |
| Volume SDC                                               | 425 m3                                    | Well safety coverage                                    | Yes                                                                                                                        |
| Average distance to homes                                | 1-2 km                                    | Drainage downpipe                                       | Front- and Backside                                                                                                        |
| Water handling                                           | Well                                      | Fencing                                                 | Livefencing by parents                                                                                                     |
| Access to drinking water                                 | Well                                      | Tree plantation                                         | Yes                                                                                                                        |
| Total cost (CHF/ LKR, Ex. rate: 1CHF=135LKR)             | 22'885 / 3'089'438                        | Playground                                              | Yes                                                                                                                        |
| Partner Organization (Donor)                             | -                                         | Available Furniture                                     | Yes                                                                                                                        |
| Government Partners                                      | Early Childhood Care and Development, SL  | Electrification                                         | Internal wiring                                                                                                            |
| Software Data                                            |                                           |                                                         |                                                                                                                            |
| No. of trained teachers                                  | 2                                         | Partner Organization for software implementation        | TdH                                                                                                                        |
| No. of children attending                                | 20, Male: 11 Female: 9                    | Organization/ Institution maintaining Multipurpose hall | Parents Society                                                                                                            |
| No. of children (3-5 years) in the village               | 20                                        | Total of the population benefitting (village or hamlet) | 38 Families                                                                                                                |

## Pictures:

|2014\_Factsheet Preschool 1|1