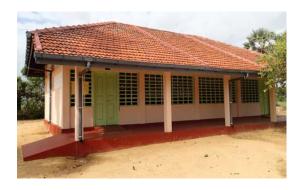

## **Humanitarian Aid construction group**

Projects library of the specialized group for construction

**PRESCHOOL** 

| Project Postconflict Preschool Reconstruction, Sri Lanka |                                           |                                                         |                                                                                                                            |
|----------------------------------------------------------|-------------------------------------------|---------------------------------------------------------|----------------------------------------------------------------------------------------------------------------------------|
| Jaffna and Kilinochi District                            |                                           |                                                         |                                                                                                                            |
| July 2014                                                |                                           |                                                         |                                                                                                                            |
| Project name                                             | Kilali<br>Preschool                       | GPS data                                                | 9°37'10.96" N / 80°16'03.01" E                                                                                             |
| District , Division, Village                             | Killinochchi, Palai, Kilali               | Beneficiaries                                           | Affected people in response to the conflict (IDP's, Refugees, Returnees)                                                   |
| Project type                                             | New Preschool structure                   | Climate                                                 | Tropical monsoon with seasonal rainfall                                                                                    |
| Typology                                                 | Preschool with 1 storage room and veranda | Aim of intervention                                     | Ensure wellbeing of children<br>between age 3-5 whilst parents<br>are at work and enable parents<br>to attend other duties |
| Start / End of project                                   | August - November 2012                    | Approach                                                | Private contractor                                                                                                         |
| Reference Data                                           |                                           |                                                         |                                                                                                                            |
| Ground floor SDC                                         | <mark>97 m2</mark>                        | Sanitary facilities                                     | Twin toilet with septic tank                                                                                               |
| Volume SDC                                               | 341 m3                                    | Well safety coverage                                    | Yes                                                                                                                        |
| Average distance to homes                                | 1-2 km                                    | Drainage downpipe                                       | All sides                                                                                                                  |
| Water handling                                           | Well                                      | Fencing                                                 | Livefencing by parents                                                                                                     |
| Access to drinking water                                 | Well                                      | Tree plantation                                         | Yes                                                                                                                        |
| Total cost (CHF/ LKR, Ex. rate: 1CHF=135LKR)             | 20'029 / 2'703'887                        | Playground                                              | Yes                                                                                                                        |
| Partner Organization (Donor)                             | <u>-</u>                                  | Available Furniture                                     | Yes                                                                                                                        |
| Government Partners                                      | Early Childhood Care and Development, SL  | Electrification                                         | Internal wiring                                                                                                            |
| Software Data                                            |                                           |                                                         |                                                                                                                            |
| No. of trained teachers                                  | 2                                         | Partner Organization for software implementation        | TdH                                                                                                                        |
| No. of children attending                                | 27, Male: 16 Female: 11                   | Organization/ Institution maintaining Multipurpose hall | Parents Society                                                                                                            |
| No. of children (0-1 / 2-4 years) in the village         | 33                                        | Total of the population benefitting (village or hamlet) | 53 Families                                                                                                                |

## Pictures:

|2014\_Factsheet Preschool 1|1