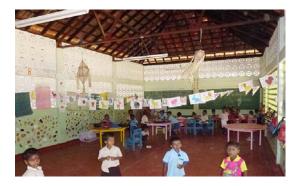

## **Humanitarian Aid construction group**

Projects library of the specialized group for construction

**PRESCHOOL** 

| Project Postconflict Preschool Reconstruction, Sri Lanka |                                           |                                                         |                                                                                                                            |
|----------------------------------------------------------|-------------------------------------------|---------------------------------------------------------|----------------------------------------------------------------------------------------------------------------------------|
| Jaffna and Kilinochi District                            |                                           |                                                         |                                                                                                                            |
| July 2014                                                |                                           |                                                         |                                                                                                                            |
| Project name                                             | Kilali<br>Preschool                       | GPS data                                                | 9°37'10.96" N / 80°16'03.01" E                                                                                             |
| District , Division, Village                             | Killinochchi, Palai, Kilali               | Beneficiaries                                           | Affected people in response to the conflict (IDP's, Refugees, Returnees)                                                   |
| Project type                                             | New Preschool structure                   | Climate                                                 | Tropical monsoon with seasonal rainfall                                                                                    |
| Typology                                                 | Preschool with 1 storage room and veranda | Aim of intervention                                     | Ensure wellbeing of children<br>between age 3-5 whilst parents<br>are at work and enable parents<br>to attend other duties |
| Start / End of project                                   | August - November 2012                    | Approach                                                | Private contractor                                                                                                         |
| Reference Data                                           |                                           |                                                         |                                                                                                                            |
| Ground floor SDC                                         | <mark>97 m2</mark>                        | Sanitary facilities                                     | Twin toilet with septic tank                                                                                               |
| Volume SDC                                               | 341 m3                                    | Well safety coverage                                    | Yes                                                                                                                        |
| Average distance to homes                                | 1-2 km                                    | Drainage downpipe                                       | All sides                                                                                                                  |
| Water handling                                           | Well                                      | Fencing                                                 | Livefencing by parents                                                                                                     |
| Access to drinking water                                 | Well                                      | Tree plantation                                         | Yes                                                                                                                        |
| Total cost (CHF/ LKR, Ex. rate: 1CHF=135LKR)             | 20'029 / 2'703'887                        | Playground                                              | Yes                                                                                                                        |
| Partner Organization (Donor)                             | <u>-</u>                                  | Available Furniture                                     | Yes                                                                                                                        |
| Government Partners                                      | Early Childhood Care and Development, SL  | Electrification                                         | Internal wiring                                                                                                            |
| Software Data                                            |                                           |                                                         |                                                                                                                            |
| No. of trained teachers                                  | 2                                         | Partner Organization for software implementation        | TdH                                                                                                                        |
| No. of children attending                                | 27, Male: 16 Female: 11                   | Organization/ Institution maintaining Multipurpose hall | Parents Society                                                                                                            |
| No. of children (0-1 / 2-4 years) in the village         | 33                                        | Total of the population benefitting (village or hamlet) | 53 Families                                                                                                                |

## Pictures:

|2014\_Factsheet Preschool 1|1