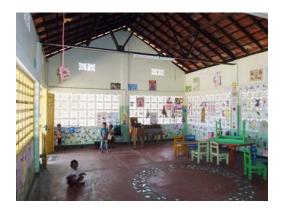

## Projects library of the specialized group for construction PRESCHOOL Project Postconflict Preschool Reconstruction, Sri Lanka

| Jaffna and Kilinochi District                   |                                              |                                                            |                                                                                                                            |
|-------------------------------------------------|----------------------------------------------|------------------------------------------------------------|----------------------------------------------------------------------------------------------------------------------------|
| July 2014                                       |                                              |                                                            |                                                                                                                            |
| Project name                                    | Arasapuram Preschool                         | GPS data                                                   | 9°23'53.46" N / 80°13'33.43" E                                                                                             |
| District, Division, Village                     | Killinochchi, Poonakari,<br>Pallikuda        | Beneficiaries                                              | Affected people in response to<br>the conflict (IDP's, Refugees,<br>Returnees)                                             |
| Project type                                    | New Preschool structure                      | Climate                                                    | Tropical monsoon with<br>seasonal rainfall                                                                                 |
| Typology                                        | Preschool with veranda and<br>1 storage room | Aim of intervention                                        | Ensure wellbeing of children<br>between age 3-5 whilst parents<br>are at work and enable parents<br>to attend other duties |
| Start / End of project                          | September - December 2012                    | Approach                                                   | Private contractor                                                                                                         |
| Reference Data                                  |                                              |                                                            |                                                                                                                            |
| Ground floor SDC                                | <mark>97 m2</mark>                           | Sanitary facilities                                        | Twin toilet with septic tank                                                                                               |
| Volume SDC                                      | <mark>341 m3</mark>                          | Well safety coverage                                       | Yes                                                                                                                        |
| Average distance to homes                       | <mark>1-2 km</mark>                          | Drainage downpipe                                          | Front- and backside                                                                                                        |
| Water handling                                  | Well                                         | Fencing                                                    | Livefencing by parents                                                                                                     |
| Access to drinking water                        | Well                                         | Tree plantation                                            | Yes                                                                                                                        |
| Total cost (CHF/ LKR, Ex.<br>rate: 1CHF=135LKR) | 20'733 / 2'798'953                           | Playground                                                 | Yes                                                                                                                        |
| Partner Organization (Donor)                    | -                                            | Available Furniture                                        | Yes                                                                                                                        |
| Government Partners                             | Early Childhood Care and<br>Development, SL  | Electrification                                            | Internal wiring                                                                                                            |
| Software Data                                   |                                              |                                                            |                                                                                                                            |
| No. of trained teachers                         | 2                                            | Partner Organization for software implementation           | TdH                                                                                                                        |
| No. of children attending                       | 8, Male: 2, Female:6                         | Organization/ Institution<br>maintaining Multipurpose hall | Parents Society                                                                                                            |
| No. of children (3-5 years) in the village      | 8                                            | Total of the population benefitting (village or hamlet)    | 11 Families                                                                                                                |