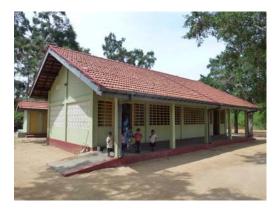

## Projects library of the specialized group for construction PRESCHOOL Project Postconflict Preschool Reconstruction, Sri Lanka

| Jaffna and Kilinochi District                   |                                              |                                                            |                                                                                                                            |
|-------------------------------------------------|----------------------------------------------|------------------------------------------------------------|----------------------------------------------------------------------------------------------------------------------------|
| July 2014                                       |                                              |                                                            |                                                                                                                            |
| Project name                                    | Arasapuram Preschool                         | GPS data                                                   | 9°23'53.46" N / 80°13'33.43" E                                                                                             |
| District, Division, Village                     | Killinochchi, Poonakari,<br>Pallikuda        | Beneficiaries                                              | Affected people in response to<br>the conflict (IDP's, Refugees,<br>Returnees)                                             |
| Project type                                    | New Preschool structure                      | Climate                                                    | Tropical monsoon with<br>seasonal rainfall                                                                                 |
| Typology                                        | Preschool with veranda and<br>1 storage room | Aim of intervention                                        | Ensure wellbeing of children<br>between age 3-5 whilst parents<br>are at work and enable parents<br>to attend other duties |
| Start / End of project                          | September - December 2012                    | Approach                                                   | Private contractor                                                                                                         |
| Reference Data                                  |                                              |                                                            |                                                                                                                            |
| Ground floor SDC                                | <mark>97 m2</mark>                           | Sanitary facilities                                        | Twin toilet with septic tank                                                                                               |
| Volume SDC                                      | <mark>341 m3</mark>                          | Well safety coverage                                       | Yes                                                                                                                        |
| Average distance to homes                       | <mark>1-2 km</mark>                          | Drainage downpipe                                          | Front- and backside                                                                                                        |
| Water handling                                  | Well                                         | Fencing                                                    | Livefencing by parents                                                                                                     |
| Access to drinking water                        | Well                                         | Tree plantation                                            | Yes                                                                                                                        |
| Total cost (CHF/ LKR, Ex.<br>rate: 1CHF=135LKR) | 20'733 / 2'798'953                           | Playground                                                 | Yes                                                                                                                        |
| Partner Organization (Donor)                    | -                                            | Available Furniture                                        | Yes                                                                                                                        |
| Government Partners                             | Early Childhood Care and<br>Development, SL  | Electrification                                            | Internal wiring                                                                                                            |
| Software Data                                   |                                              |                                                            |                                                                                                                            |
| No. of trained teachers                         | 2                                            | Partner Organization for software implementation           | TdH                                                                                                                        |
| No. of children attending                       | 8, Male: 2, Female:6                         | Organization/ Institution<br>maintaining Multipurpose hall | Parents Society                                                                                                            |
| No. of children (3-5 years) in the village      | 8                                            | Total of the population benefitting (village or hamlet)    | 11 Families                                                                                                                |