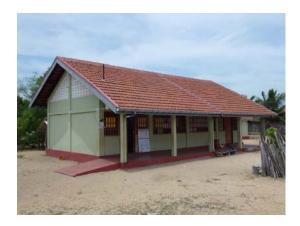

## **Humanitarian Aid construction group**

Projects library of the specialized group for construction

**PRESCHOOL** 

| Project Postconflict Preschool Reconstruction, Sri Lanka |                                          |                                                         |                                                                                                                            |
|----------------------------------------------------------|------------------------------------------|---------------------------------------------------------|----------------------------------------------------------------------------------------------------------------------------|
| Jaffna and Kilinochi District                            |                                          |                                                         |                                                                                                                            |
| July 2014                                                |                                          |                                                         |                                                                                                                            |
| Project name                                             | Panikkayadi<br>Preschool                 | GPS data                                                | 9°33'46.04" N / 80°24'29.94" E                                                                                             |
| District , Division, Village                             | Killinochchi, Palai,<br>Iyakachchi       | Beneficiaries                                           | Affected people in response to the conflict (IDP's, Refugees, Returnees)                                                   |
| Project type                                             | New preschool structure                  | Climate                                                 | Tropical monsoon with seasonal rainfall                                                                                    |
| Typology                                                 | Preschool with veranda                   | Aim of intervention                                     | Ensure wellbeing of children<br>between age 3-5 whilst parents<br>are at work and enable parents<br>to attend other duties |
| Start / End of project                                   | August – November 2012                   | Approach                                                | Private contractor                                                                                                         |
| Reference Data                                           |                                          |                                                         |                                                                                                                            |
| Ground floor SDC                                         | <mark>97 m2</mark>                       | Sanitary facilities                                     | Twin toilet with septic tank                                                                                               |
| Volume SDC                                               | 341 m3                                   | Well safety coverage                                    | Yes                                                                                                                        |
| Average distance to homes                                | 1-2 km                                   | Drainage downpipe                                       | Front- and Backside                                                                                                        |
| Water handling                                           | Well                                     | Fencing                                                 | Livefencing by parents                                                                                                     |
| Access to drinking water                                 | Well                                     | Tree plantation                                         | Yes                                                                                                                        |
| Total cost (CHF/ LKR, Ex. rate: 1CHF=135LKR)             | 17'849 / 2'409'616                       | Playground                                              | Yes                                                                                                                        |
| Partner Organization (Donor)                             | <u>-</u>                                 | Available Furniture                                     | Yes                                                                                                                        |
| Government Partners                                      | Early Childhood Care and Development, SL | Electrification                                         | Internal wiring                                                                                                            |
| Software Data                                            |                                          |                                                         |                                                                                                                            |
| No. of trained teachers                                  | 2                                        | Partner Organization for software implementation        | TdH                                                                                                                        |
| No. of children attending                                | 23, Male: 7 Female: 16                   | Organization/ Institution maintaining Multipurpose hall | Parents Society                                                                                                            |
| No. of children (3-5 years) in the village               | 23                                       | Total of the population benefitting (village or hamlet) | 45 Families                                                                                                                |