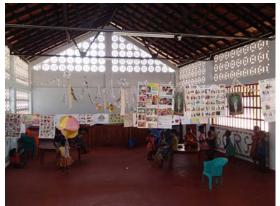

## **Humanitarian Aid construction group**

Projects library of the specialized group for construction

**PRESCHOOL** 

| Project Postconflict Preschool Reconstruction, Sri Lanka |                                          |                                                         |                                                                                                                            |
|----------------------------------------------------------|------------------------------------------|---------------------------------------------------------|----------------------------------------------------------------------------------------------------------------------------|
| Jaffna and Kilinochi District                            |                                          |                                                         |                                                                                                                            |
| July 2014                                                |                                          |                                                         |                                                                                                                            |
| Project name                                             | Panikkayadi<br>Preschool                 | GPS data                                                | 9°33'46.04" N / 80°24'29.94" E                                                                                             |
| District , Division, Village                             | Killinochchi, Palai,<br>Iyakachchi       | Beneficiaries                                           | Affected people in response to the conflict (IDP's, Refugees, Returnees)                                                   |
| Project type                                             | New preschool structure                  | Climate                                                 | Tropical monsoon with seasonal rainfall                                                                                    |
| Typology                                                 | Preschool with veranda                   | Aim of intervention                                     | Ensure wellbeing of children<br>between age 3-5 whilst parents<br>are at work and enable parents<br>to attend other duties |
| Start / End of project                                   | August – November 2012                   | Approach                                                | Private contractor                                                                                                         |
| Reference Data                                           |                                          |                                                         |                                                                                                                            |
| Ground floor SDC                                         | <mark>97 m2</mark>                       | Sanitary facilities                                     | Twin toilet with septic tank                                                                                               |
| Volume SDC                                               | 341 m3                                   | Well safety coverage                                    | Yes                                                                                                                        |
| Average distance to homes                                | 1-2 km                                   | Drainage downpipe                                       | Front- and Backside                                                                                                        |
| Water handling                                           | Well                                     | Fencing                                                 | Livefencing by parents                                                                                                     |
| Access to drinking water                                 | Well                                     | Tree plantation                                         | Yes                                                                                                                        |
| Total cost (CHF/ LKR, Ex. rate: 1CHF=135LKR)             | 17'849 / 2'409'616                       | Playground                                              | Yes                                                                                                                        |
| Partner Organization (Donor)                             | <u>-</u>                                 | Available Furniture                                     | Yes                                                                                                                        |
| Government Partners                                      | Early Childhood Care and Development, SL | Electrification                                         | Internal wiring                                                                                                            |
| Software Data                                            |                                          |                                                         |                                                                                                                            |
| No. of trained teachers                                  | 2                                        | Partner Organization for software implementation        | TdH                                                                                                                        |
| No. of children attending                                | 23, Male: 7 Female: 16                   | Organization/ Institution maintaining Multipurpose hall | Parents Society                                                                                                            |
| No. of children (3-5 years) in the village               | 23                                       | Total of the population benefitting (village or hamlet) | 45 Families                                                                                                                |