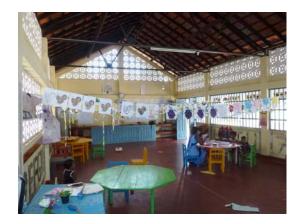

| Partner Organization for software implementation        | TdH                                                                                                                        |
| No. of children attending                                | 10, Male: 3 Female: 7                      | Organization/ Institution maintaining Multipurpose hall | Parents Society                                                                                                            |
| No. of children (3-5 years) in the village               | 10                                         | Total of the population benefitting (village or hamlet) | 13 Families                                                                                                                |

## Pictures:





|2014\_Factsheet Preschool 1|1