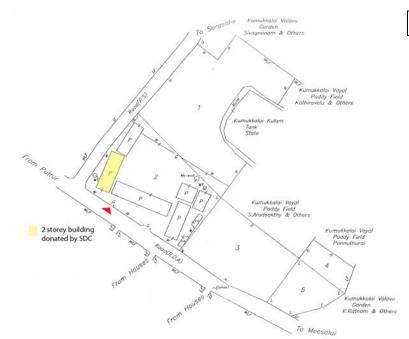

### Relevant illustration

| 2 Storey Building donated by SDC |
|----------------------------------|
|----------------------------------|

| Science | Lab     |
|---------|---------|
|         | Science |