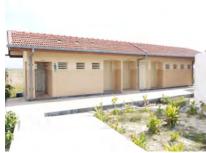

| 3L | Open covered space at junction of two blocks forming L-shape |
|----|--------------------------------------------------------------|
| 4R | Hall with stage                                              |