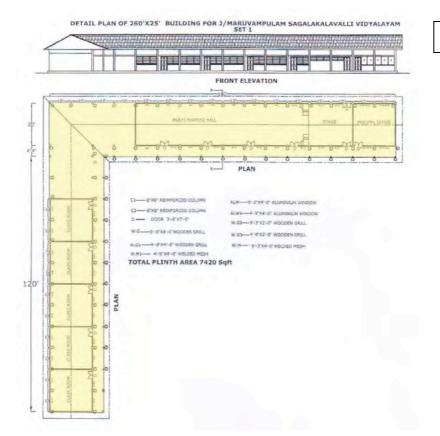

|
|----|------------------------------------------|---------------|------|
| 2R | Overview building with building at the r |               | hool |





| 3L | Open covered space at junction of two blocks forming L-shape |
|----|--------------------------------------------------------------|
| 4R | Hall with stage                                              |





| 5L | Watchermans Hut |
|----|-----------------|
| 6R | Kitchen         |





| 7L | Sanitary Block    |
|----|-------------------|
| 8R | Harvesting System |



### **Humanitarian Aid construction group**

#### **Relevant Drawings**



9L General Layout Plan
(The sanitary block in the final drawings was slightly changed in it's position and a water tang for the rainwater harvesting system was added next to the classrooms)



10L Plan of main L-shaped building