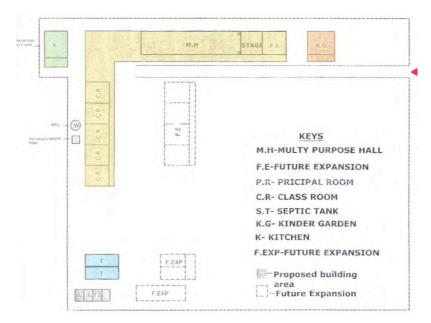

#### **Relevant Drawings**

9L General Layout Plan
(The sanitary block in the final drawings was slightly changed in it's position and a water tang for the rainwater harvesting system was added next to the classrooms)