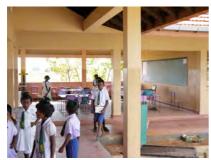

| 3L | Open covered space at junction of two blocks forming L-shape |
|----|--------------------------------------------------------------|
| 4R | Hall with stage                                              |