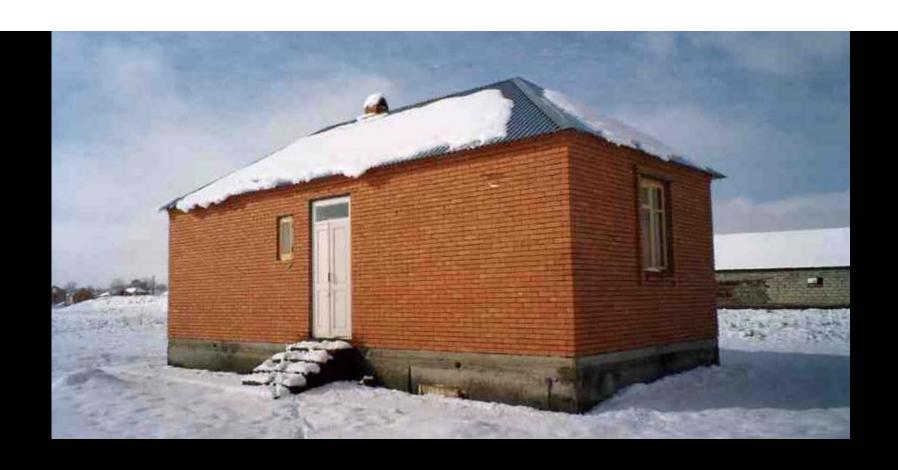

#### Individual houses construction

"turn-key" & "self-help" shelter programmes in Ingushetia & North Ossetia

UNHCR Shelter Programmes in RNOA 2000 - 2006 266 individual houses (254 "turn-key" + 12 "self-help")

#### Komsomolskoye 2001 - 2002 86 houses "turn-key"; 2 types of houses Dimension 36 m<sup>2</sup> Costs per unit RUB 157,400 - 220,000

Tsalyk 2003 - 2005 110 houses "turn-key"; 1 type of house Dimension 36 m<sup>2</sup> Costs per unit RUB 141,637