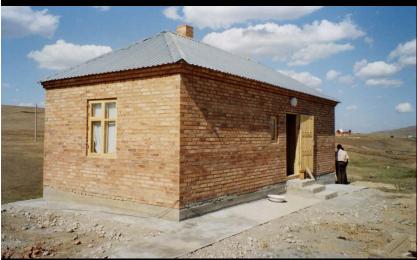

#### Individual houses construction

"turn-key" & "self-help" shelter programmes in Ingushetia & North Ossetia

UNHCR Shelter Programmes in RNOA 2000 - 2006 266 individual houses (254 "turn-key" + 12 "self-help")

#### Komsomolskoye 2001 - 2002 86 houses "turn-key"; 2 types of houses Dimension 36 m<sup>2</sup> Costs per unit RUB 157,400 - 220,000

Tsalyk 2003 - 2005 110 houses "turn-key"; 1 type of house Dimension 36 m<sup>2</sup> Costs per unit RUB 141,637