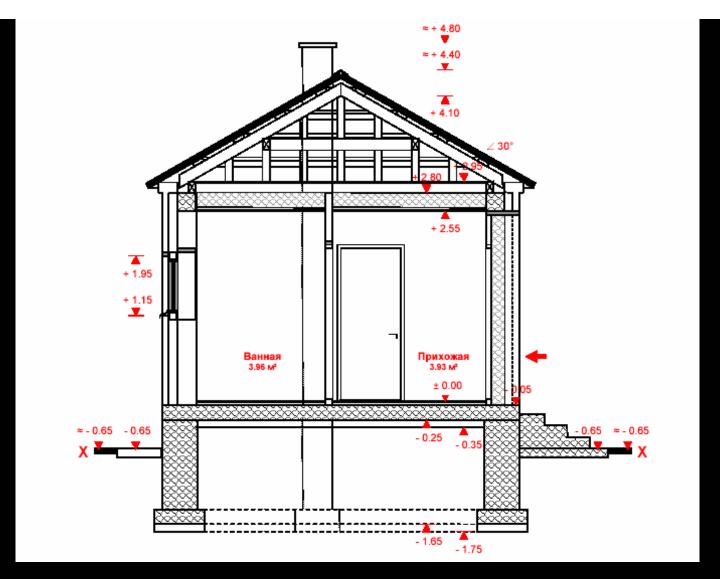

Shelter Programmes RI 2006 - 2007 RUS48 standard upgrade Layout

Shelter Programmes RI 2006 - 2007 RUS48 standard upgrade Cross section

Shelter Programmes RI 2006 - 2007 RUS48 standard upgrade Façades

Shelter Programmes RI 2006 - 2007 RUS48 standard upgrade 4 "turn-key" houses from 2006 programme