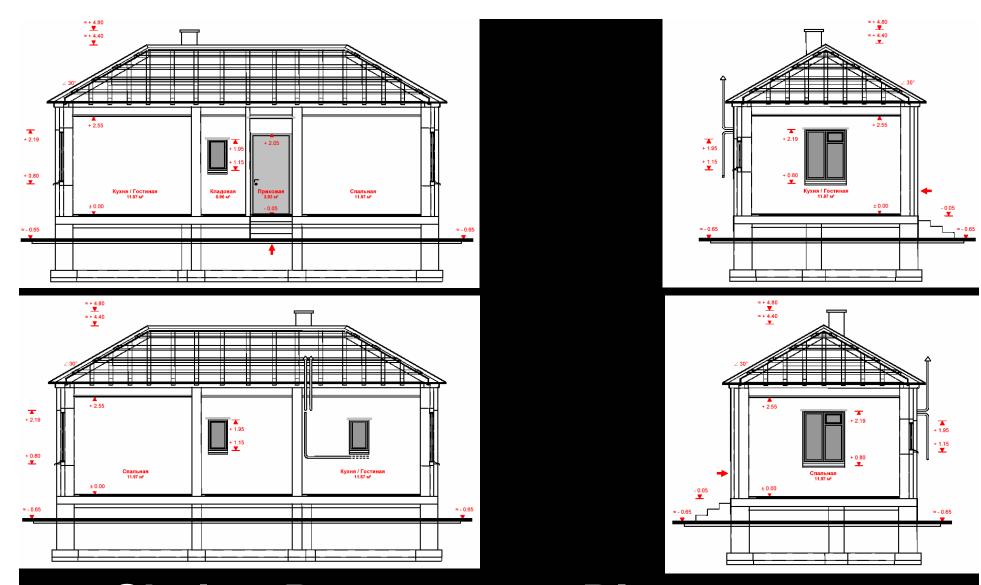

Shelter Programmes RI 2006 - 2007 RUS48 standard upgrade Layout

Shelter Programmes RI 2006 - 2007 RUS48 standard upgrade Cross section

Shelter Programmes RI 2006 - 2007 RUS48 standard upgrade Façades

Shelter Programmes RI 2006 - 2007 RUS48 standard upgrade 4 "turn-key" houses from 2006 programme