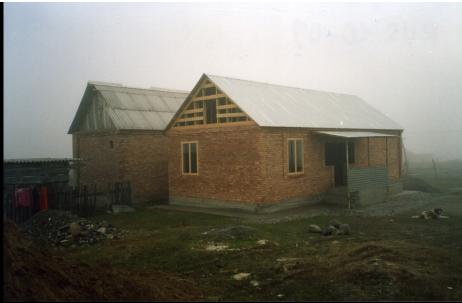

#### Individual houses construction

"turn-key" & "self-help" shelter programmes in Ingushetia & North Ossetia

UNHCR Shelter Programmes in RNOA 2000 - 2006 266 individual houses (254 "turn-key" + 12 "self-help")

#### Komsomolskoye 2001 - 2002 86 houses "turn-key"; 2 types of houses Dimension 36 m<sup>2</sup> Costs per unit RUB 157,400 - 220,000

Tsalyk 2003 - 2005 110 houses "turn-key"; 1 type of house Dimension 36 m<sup>2</sup> Costs per unit RUB 141,637