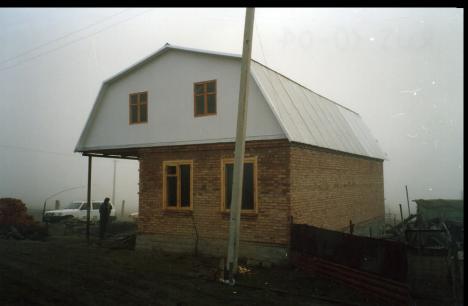

Krasnogor 2006
7 houses
"turn-key"; RUS48 standard house
Dimension 48 m²
Costs per unit RUB 370,000

**Shelter Programme RNOA 2005 Implementing partner: DRC** 

# Shelter Programme RNOA 2005 Implementing partner: DRC DuSo for CC Krasnogor residents 7 houses "turn-key" + 12 houses "self-help" = 19 houses 2 types of houses Dimensions 42 m² & 56 m² Costs per unit:

"turn-key" RUB 277,202 (42 m²) - 307,205 (56 m²)

"self-help" RUB 159,422 (42 m²) - 189,875 (56 m²)

UNHCR Shelter Programmes in RI 2005 - 2007 156 individual houses (76 "turn-key" + 80 "self-help")

Shelter Programme RI 2005 Implementing partner: DRC