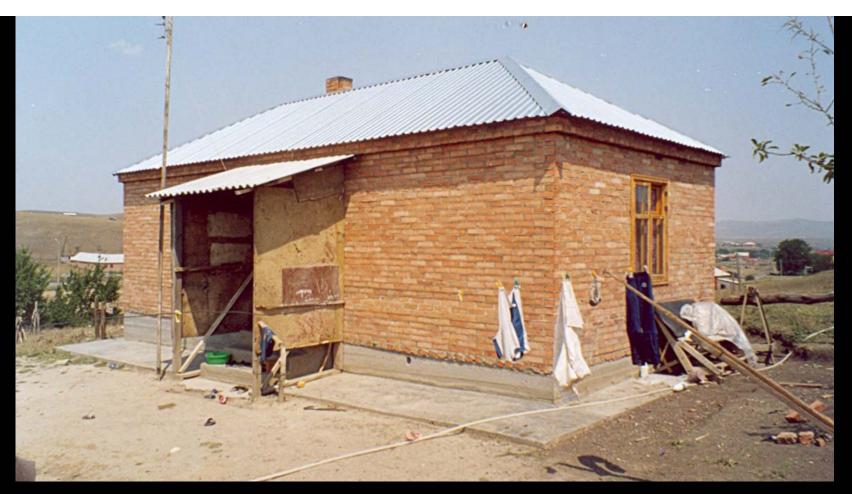

"Roof + One-Dry-Room" programme

"self-help" individual houses rehabilitation in Chechnya

UNHCR "Roof + 1-Dry-Room" Programme a "self-help" programme in Chechnya Implementing partner: DRC (PIN until 2005) 899 roofs covered 2005 - 2007