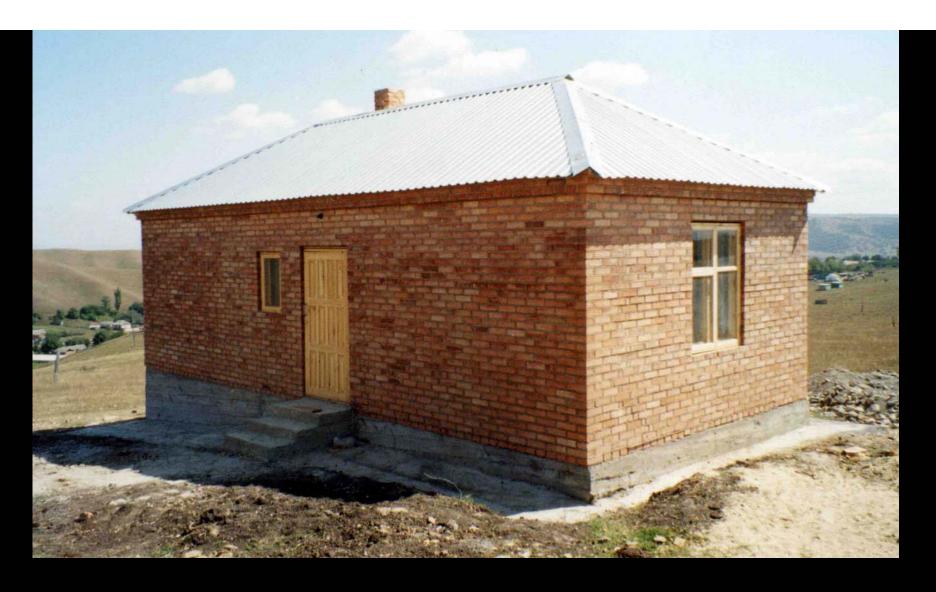

#### Individual houses construction

"turn-key" & "self-help" shelter programmes in Ingushetia & North Ossetia

UNHCR Shelter Programmes in RNOA 2000 - 2006 266 individual houses (254 "turn-key" + 12 "self-help")

#### Komsomolskoye 2001 - 2002 86 houses "turn-key"; 2 types of houses Dimension 36 m<sup>2</sup> Costs per unit RUB 157,400 - 220,000

Tsalyk 2003 - 2005 110 houses "turn-key"; 1 type of house Dimension 36 m<sup>2</sup> Costs per unit RUB 141,637