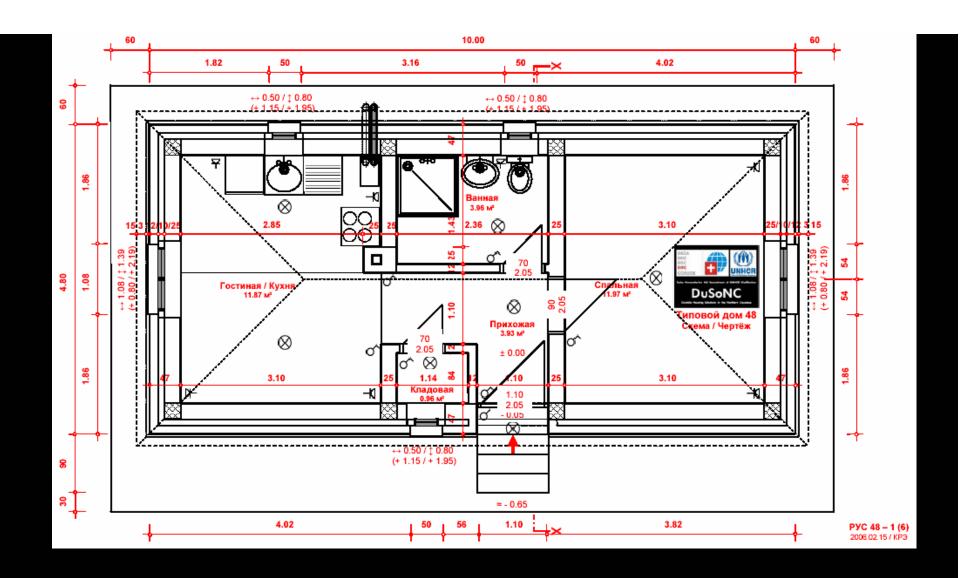

```
RUS48 standard upgrade 2006 - 2007:

=> dimension 10.00 x 4.80 = 48 m<sup>2</sup>

=> in-house toilet/bathroom

=> kitchen with sink & water tap

=> power/water/gas supply & septic tank
```

Shelter Programmes RI 2006 - 2007 RUS48 standard upgrade Pilot object

Shelter Programmes RI 2006 - 2007 RUS48 standard upgrade Layout

Shelter Programmes RI 2006 - 2007 RUS48 standard upgrade Cross section

Shelter Programmes RI 2006 - 2007 RUS48 standard upgrade Façades

Shelter Programmes RI 2006 - 2007 RUS48 standard upgrade 4 "turn-key" houses from 2006 programme