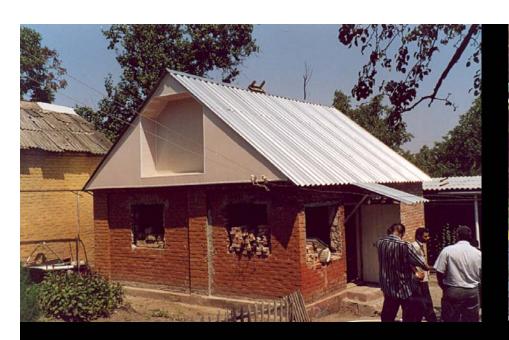

"Roof + One-Dry-Room" programme

"self-help" individual houses rehabilitation in Chechnya

UNHCR "Roof + 1-Dry-Room" Programme a "self-help" programme in Chechnya Implementing partner: DRC (PIN until 2005) 899 roofs covered 2005 - 2007