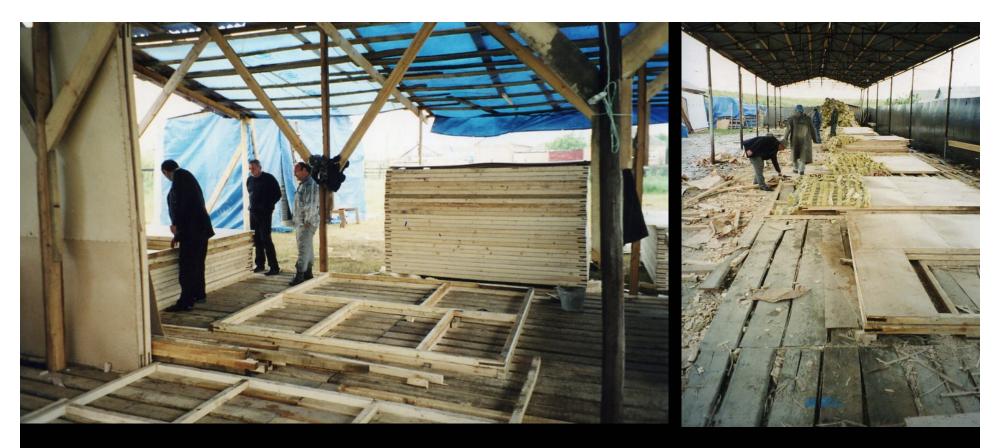

"Box Tents" production & distribution temporary shelter

# UNHCR "Box Tents" Programme Implementing partner: DRC Production exclusively in Ingushetia (Production 2002 - 2006: 2,622 units) Distribution in Chechnya, Ingushetia & North Ossetia (Distribution 2002 - 2007: 2,544 units)