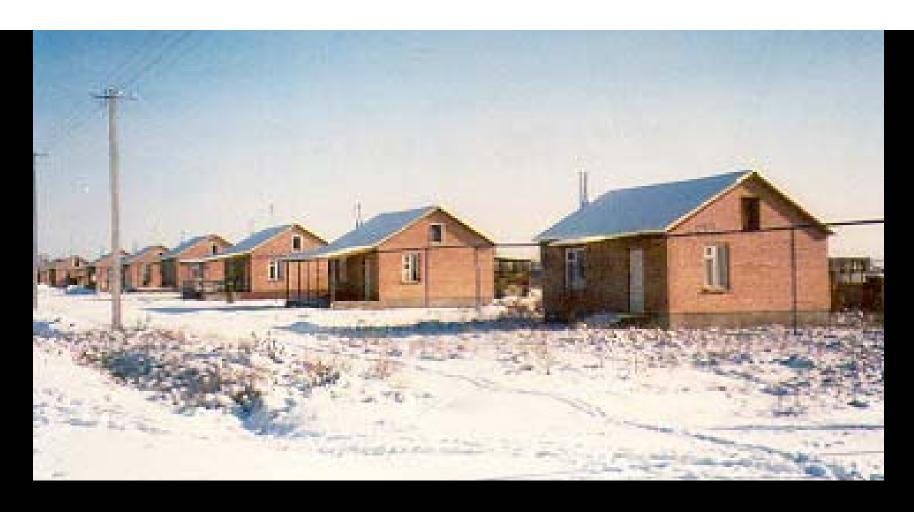

#### Individual houses construction

"turn-key" & "self-help" shelter programmes in Ingushetia & North Ossetia

UNHCR Shelter Programmes in RNOA 2000 - 2006 266 individual houses (254 "turn-key" + 12 "self-help")

#### Komsomolskoye 2001 - 2002 86 houses "turn-key"; 2 types of houses Dimension 36 m<sup>2</sup> Costs per unit RUB 157,400 - 220,000

Tsalyk 2003 - 2005 110 houses "turn-key"; 1 type of house Dimension 36 m<sup>2</sup> Costs per unit RUB 141,637

Krasnogor 2006
7 houses
"turn-key"; RUS48 standard house
Dimension 48 m²
Costs per unit RUB 370,000

**Shelter Programme RNOA 2005 Implementing partner: DRC** 