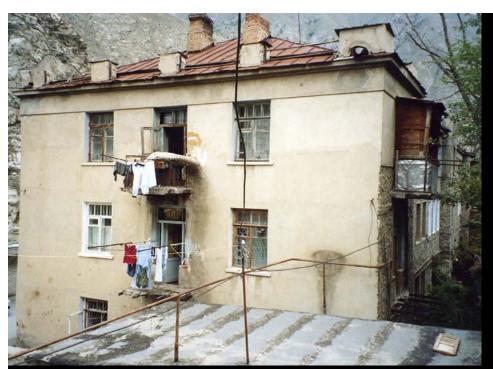

# Example Mizur (RNOA): Hostel no.54 Replacement of leaking tin roof

"QIPs" (Quick Impact Projects)

small income generation projects