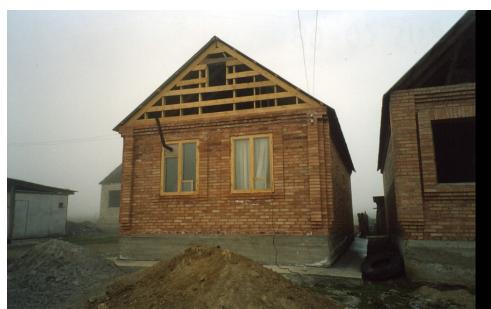

```
RUS48 standard upgrade 2006 - 2007:

=> dimension 10.00 x 4.80 = 48 m<sup>2</sup>

=> in-house toilet/bathroom

=> kitchen with sink & water tap

=> power/water/gas supply & septic tank
```

Shelter Programmes RI 2006 - 2007 RUS48 standard upgrade Pilot object

Shelter Programmes RI 2006 - 2007 RUS48 standard upgrade Layout

Shelter Programmes RI 2006 - 2007 RUS48 standard upgrade Cross section

Shelter Programmes RI 2006 - 2007 RUS48 standard upgrade Façades

Shelter Programmes RI 2006 - 2007 RUS48 standard upgrade 4 "turn-key" houses from 2006 programme