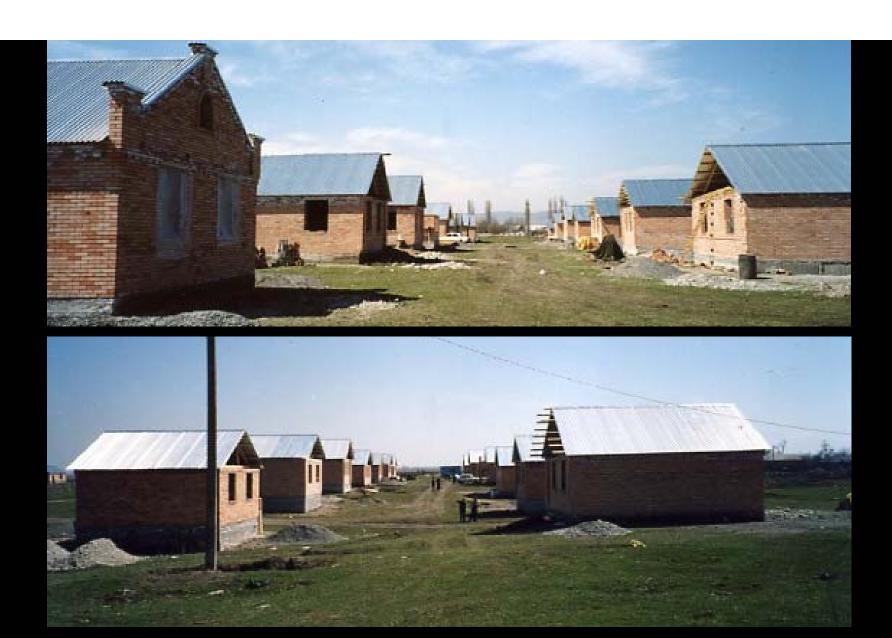

#### Individual houses construction

"turn-key" & "self-help" shelter programmes in Ingushetia & North Ossetia

UNHCR Shelter Programmes in RNOA 2000 - 2006 266 individual houses (254 "turn-key" + 12 "self-help")

#### **Shelter Programmes RI 2005 - 2007**

```
22 + 54 = 76 "turn-key" objects in RI:
direct implementation 2006 - 2007 by UNHCR
40 + 20 + 20 = 80 "self-help" objects in RI:
material supply 2005 - 2007 by DRC
```