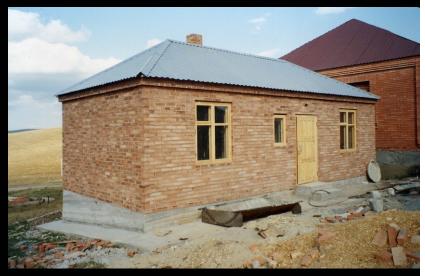

#### Individual houses construction

"turn-key" & "self-help" shelter programmes in Ingushetia & North Ossetia

UNHCR Shelter Programmes in RNOA 2000 - 2006 266 individual houses (254 "turn-key" + 12 "self-help")

Krasnogor 2006
7 houses
"turn-key"; RUS48 standard house
Dimension 48 m²
Costs per unit RUB 370,000

**Shelter Programme RNOA 2005 Implementing partner: DRC** 