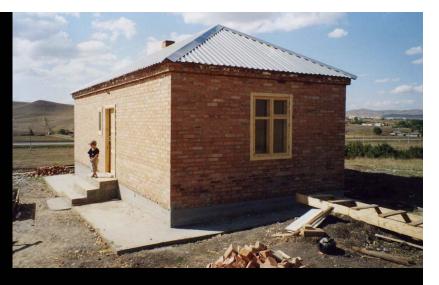

#### Individual houses construction

"turn-key" & "self-help" shelter programmes in Ingushetia & North Ossetia

UNHCR Shelter Programmes in RNOA 2000 - 2006 266 individual houses (254 "turn-key" + 12 "self-help")

#### Komsomolskoye 2001 - 2002 86 houses "turn-key"; 2 types of houses Dimension 36 m<sup>2</sup> Costs per unit RUB 157,400 - 220,000

Tsalyk 2003 - 2005 110 houses "turn-key"; 1 type of house Dimension 36 m<sup>2</sup> Costs per unit RUB 141,637